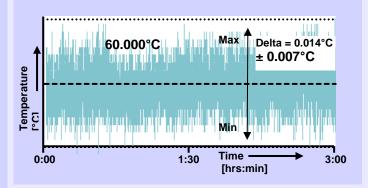

### **Accuracy and set point**

The set point can be set in steps of  $0.01^{\circ}$ C. The system overall accuracy is within  $\pm$  0.007°C, please see the graphs. After the temperature control is stable, the offset can even be adjusted with  $\pm$  0.005°C.

### Stability @ 60°C