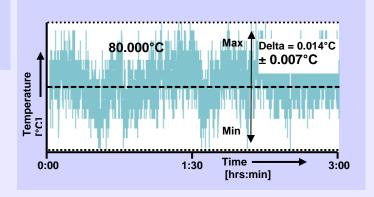

### **Accuracy and set point**

The set point can be set in steps of  $0.01^{\circ}$ C. The system overall accuracy is within  $\pm$  0.007°C, please see the graphs. After the temperature control is stable, the offset can even be adjusted with  $\pm$  0.005°C.

### Stability @ 80°C