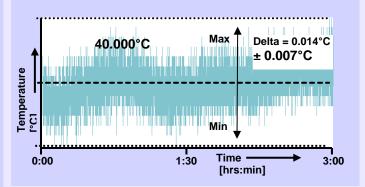

### **Accuracy and set point**

The set point can be set in steps of  $0.01^{\circ}$ C. The system overall accuracy is within  $\pm$  0.007°C, please see the graphs. After the temperature control is stable, the offset can even be adjusted with  $\pm$  0.005°C.

### Stability @ 40°C