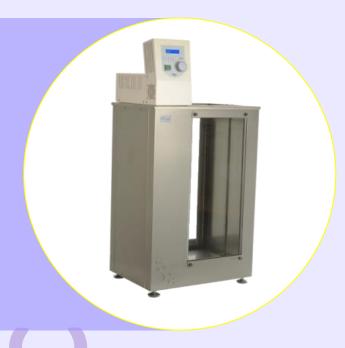

#### General

Tamson viscometer and Tamson calibration baths are specially designed for tests that require ultra-precise temperature control, or processes that need to be followed visually, e.g. viscometry, thermometer calibration, crystal growing, density and reaction rate measurement, etc. The TV7000DC is fitted with double windows in front and rear walls. The windows are formed with two panes of tempered safety glass separated by 20 mm air space. Visibility through the bath is excellent.

#### Construction

The stainless steel construction with 25 mm thick glass wool insulation ensures exceptional stable temperatures which is further improved by an ingenious stirring mechanism with baffle plates. All wetted parts are made of stainless steel and a brass bearing, providing resistance against all usual bath fluids. The bath is fitted with adjustable feet for levelling. The cover of the bath has seven round Ø51 mm openings with lids, for suspending glass capillary viscometers in holders. To work at temperatures around ambient, use of cooling must be made.

#### Viscometer arrangement

The stainless steel bath cover has seven openings with lids, arranged in two rows of respectively four and three. Optional is a cover with eight openings (2\*4 openings). These Ø51 mm openings can accommodate glass capillaries in holders (see specification sheet "viscosity accessories"). Additionally, thermometers can be placed through two Ø12.5 mm openings in the cover.